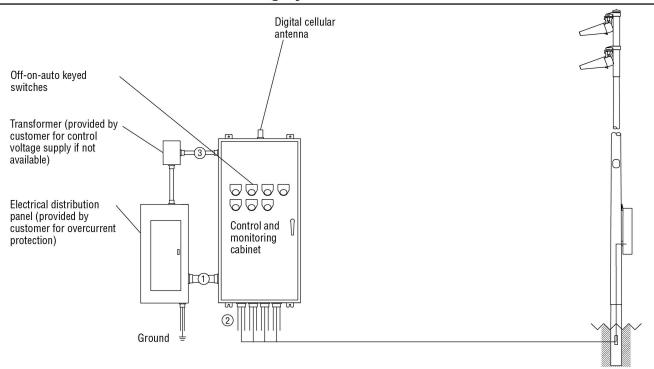

each pole. When a pole has multiple circuits, one contactor is required for each circuit. All contactors are 100% rated for the published continuous load. All contactors are 3 pole.
- 4. If the lighting system will be fed from more than one distribution location, additional equipment may be required. Contact your Musco sales representative.
- 5. A single control circuit must be supplied per control system.
- 6. Size overcurrent devices using the full load amps column of the Circuit Summary By Zone chart- Minimum power factor is 0.9.

NOTE: Refer to Installation Instructions for more details on equipment information and the installation requirements.



West Chester High School Football Retrofit / 209622 - 209622C Field Service - Page 2 of 4

# Control Link。 Control and Monitoring System



| C | Conduit ID Description                                             | # of<br>Wires | Wire<br>(AWG) | Conduit<br>(in) | Max. Wire<br>Length (ft) | MUSCO<br>Supplied | Notes |
|---|--------------------------------------------------------------------|---------------|---------------|-----------------|--------------------------|-------------------|-------|
| 1 | Line power to contactors, and equipment grounding conductor        | *A            | *B            | *C              | N/A                      | No                | A-E   |
|   |                                                                    |               |               |                 |                          |                   |       |
| 2 | Load power to lighting circuits, and equipment grounding conductor | *A